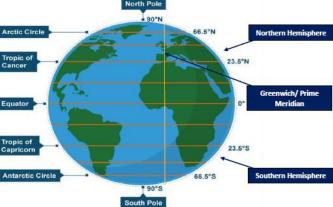

|                                                                                                                                                                                                                                                                                                                    | Castlefield School- Geography                                                                                                                                                                                                                                                                                                                                                                                                                                                                                                                                                                                                                                                                                                                                                                                                                                                                                                                                                                                                                                                                                                                                                                                                                                                                                                                                                                                                                                                                                                                                                                                                                                                                                                                                                                                                                                                                                                                                                                                                                                                                                                                                                                                                                           |  |                                                           |                        |                                                                                                                                                                             |  |
|--------------------------------------------------------------------------------------------------------------------------------------------------------------------------------------------------------------------------------------------------------------------------------------------------------------------|---------------------------------------------------------------------------------------------------------------------------------------------------------------------------------------------------------------------------------------------------------------------------------------------------------------------------------------------------------------------------------------------------------------------------------------------------------------------------------------------------------------------------------------------------------------------------------------------------------------------------------------------------------------------------------------------------------------------------------------------------------------------------------------------------------------------------------------------------------------------------------------------------------------------------------------------------------------------------------------------------------------------------------------------------------------------------------------------------------------------------------------------------------------------------------------------------------------------------------------------------------------------------------------------------------------------------------------------------------------------------------------------------------------------------------------------------------------------------------------------------------------------------------------------------------------------------------------------------------------------------------------------------------------------------------------------------------------------------------------------------------------------------------------------------------------------------------------------------------------------------------------------------------------------------------------------------------------------------------------------------------------------------------------------------------------------------------------------------------------------------------------------------------------------------------------------------------------------------------------------------------|--|-----------------------------------------------------------|------------------------|-----------------------------------------------------------------------------------------------------------------------------------------------------------------------------|--|
| Castlefield School                                                                                                                                                                                                                                                                                                 | Topic: Europe's countries and major cities, incl. RussiaYearPosition and significance of lines of latitude and longitude                                                                                                                                                                                                                                                                                                                                                                                                                                                                                                                                                                                                                                                                                                                                                                                                                                                                                                                                                                                                                                                                                                                                                                                                                                                                                                                                                                                                                                                                                                                                                                                                                                                                                                                                                                                                                                                                                                                                                                                                                                                                                                                                |  | Year: Four                                                | Theme:                 | Theme: Locational Knowledge                                                                                                                                                 |  |
| Important facts                                                                                                                                                                                                                                                                                                    |                                                                                                                                                                                                                                                                                                                                                                                                                                                                                                                                                                                                                                                                                                                                                                                                                                                                                                                                                                                                                                                                                                                                                                                                                                                                                                                                                                                                                                                                                                                                                                                                                                                                                                                                                                                                                                                                                                                                                                                                                                                                                                                                                                                                                                                         |  |                                                           | Key Vocabulary         |                                                                                                                                                                             |  |
|                                                                                                                                                                                                                                                                                                                    | e is one of the seven<br>ents and is the second                                                                                                                                                                                                                                                                                                                                                                                                                                                                                                                                                                                                                                                                                                                                                                                                                                                                                                                                                                                                                                                                                                                                                                                                                                                                                                                                                                                                                                                                                                                                                                                                                                                                                                                                                                                                                                                                                                                                                                                                                                                                                                                                                                                                         |  |                                                           | border                 | A line separating two countries                                                                                                                                             |  |
| smalles<br>• There a<br>Europe                                                                                                                                                                                                                                                                                     | smallest in size.<br>There are 51 countries in<br>Europe including England,<br>France, Italy, Poland and part<br>of Russia. The borders and<br>existence of some of these<br>countries has changed over the<br>years, due to wars. 743 million<br>people live in Europe. Most<br>European countries use the<br>Euro as their currency and the<br>most common religion is<br>Christianity.<br>Russia is the largest country in<br>the world by size.<br>There are 51 countries is a country in<br>the world by size.<br>There are 51 countries is the largest country in<br>the world by size.<br>There are 51 countries is the largest country in<br>the world by size.<br>There are 51 countries is the largest country in<br>the world by size.<br>There are 51 countries is the largest country in<br>the world by size.<br>There are 51 countries is the largest country in<br>the world by size.<br>There are 51 countries is the largest country in<br>the world by size.<br>There are 51 countries is the largest country in<br>the world by size.<br>There are 51 countries is the largest country in<br>the world by size.<br>There are 51 countries is the largest country in<br>the world by size.<br>There are 51 countries is the largest country in<br>the world by size.<br>There are 51 countries is the largest country in<br>the world by size.<br>There are 51 countries is the largest country in<br>the world by size.<br>There are 51 countries is the largest country in<br>the world by size.<br>There are 51 countries is the largest country in<br>the world by size.<br>There are 51 countries is the largest country in<br>the world by size.<br>There are 51 countries is the largest country in<br>the world by size.<br>There are 51 countries is the largest country in<br>the world by size.<br>The are 51 countries is the largest country in<br>the world by size.<br>The are 51 countries is the largest country in<br>the world by size.<br>The are 51 countries is the largest country in<br>the world by size.<br>The are 51 countries is the largest country in<br>the world by size.<br>The are 51 countries is the largest country in<br>the world by size.<br>The are 51 countries is the largest country in |  | BOSNIA &<br>HERZEGOVINA<br>SERBIA<br>MONTENEGRO<br>(OSOVO | currency               | Money used in a country. British<br>currency (pounds and pence) is called<br>Sterling                                                                                       |  |
| of Russi<br>existenc<br>countrie<br>years, d                                                                                                                                                                                                                                                                       |                                                                                                                                                                                                                                                                                                                                                                                                                                                                                                                                                                                                                                                                                                                                                                                                                                                                                                                                                                                                                                                                                                                                                                                                                                                                                                                                                                                                                                                                                                                                                                                                                                                                                                                                                                                                                                                                                                                                                                                                                                                                                                                                                                                                                                                         |  | 60°-                                                      | Equator                | An imaginary line of latitude which<br>circles the Earth. It lies halfway<br>between the North/ South Poles. It<br>splits Earth into the Northern/<br>Southern Hemispheres. |  |
| Europed                                                                                                                                                                                                                                                                                                            |                                                                                                                                                                                                                                                                                                                                                                                                                                                                                                                                                                                                                                                                                                                                                                                                                                                                                                                                                                                                                                                                                                                                                                                                                                                                                                                                                                                                                                                                                                                                                                                                                                                                                                                                                                                                                                                                                                                                                                                                                                                                                                                                                                                                                                                         |  | GEORGIA Caspian                                           | independent            | On its own, not tied to another country                                                                                                                                     |  |
| Christia<br>• Russia i                                                                                                                                                                                                                                                                                             |                                                                                                                                                                                                                                                                                                                                                                                                                                                                                                                                                                                                                                                                                                                                                                                                                                                                                                                                                                                                                                                                                                                                                                                                                                                                                                                                                                                                                                                                                                                                                                                                                                                                                                                                                                                                                                                                                                                                                                                                                                                                                                                                                                                                                                                         |  | 40%                                                       | Tropic of<br>Cancer    | An imaginary line of latitude which<br>circles the Earth. It lies at 23 degrees<br>north.                                                                                   |  |
| <ul> <li>There is a huge variety of natural features in Europe: the Alps mountain range crosses France,<br/>Switzerland and Italy. There are also some volcanoes – more active ones include Vesuvius and<br/>Mount Etna in Italy. The longest river is the Volga, which runs through Russia. It is 2294</li> </ul> |                                                                                                                                                                                                                                                                                                                                                                                                                                                                                                                                                                                                                                                                                                                                                                                                                                                                                                                                                                                                                                                                                                                                                                                                                                                                                                                                                                                                                                                                                                                                                                                                                                                                                                                                                                                                                                                                                                                                                                                                                                                                                                                                                                                                                                                         |  |                                                           | Tropic of<br>Capricorn | An imaginary line of latitude which<br>circles the Earth. It lies at 23 degrees<br>south.                                                                                   |  |
| miles lo                                                                                                                                                                                                                                                                                                           | miles long! The capital of Russia is Moscow and its most famous landmark is St Basil's<br>Cathedral, on Red Square. It was built in the 1500s.                                                                                                                                                                                                                                                                                                                                                                                                                                                                                                                                                                                                                                                                                                                                                                                                                                                                                                                                                                                                                                                                                                                                                                                                                                                                                                                                                                                                                                                                                                                                                                                                                                                                                                                                                                                                                                                                                                                                                                                                                                                                                                          |  |                                                           | landmark               | An object or feature that can be recognised from a distance                                                                                                                 |  |
| Latitude and longitude are a system of lines that are used to describe the location of any place on Earth.                                                                                                                                                                                                         |                                                                                                                                                                                                                                                                                                                                                                                                                                                                                                                                                                                                                                                                                                                                                                                                                                                                                                                                                                                                                                                                                                                                                                                                                                                                                                                                                                                                                                                                                                                                                                                                                                                                                                                                                                                                                                                                                                                                                                                                                                                                                                                                                                                                                                                         |  |                                                           |                        |                                                                                                                                                                             |  |

-Lines of latitude run in an east-west direction across the Earth.

Longitude

-Lines of longitude run in a north-south direction. Although lines of longitude and latitude are only imaginary, they exist on maps and atlases to help to show us where different places are.