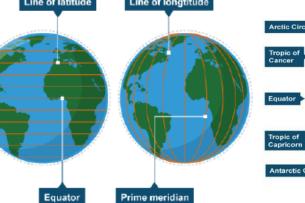

|                                                                                                                                                                                                                                                                                                                    | Castlefield School- Geography                                                                                                                                                                                                                                                                                                                                                                                                                                                                                                                                                                                                                                                                                                                                                                                                                                                                                                                                                                                                                                                                                                                                                                                                                                                                                                                                                                                                                                                                                                                                                                                                                                                                                                                                                                                                                                                                                                                                                                                                                                                                                                                                                                                                                           |  |                                                           |                        |                                                                                                                                                                             |  |
|--------------------------------------------------------------------------------------------------------------------------------------------------------------------------------------------------------------------------------------------------------------------------------------------------------------------|---------------------------------------------------------------------------------------------------------------------------------------------------------------------------------------------------------------------------------------------------------------------------------------------------------------------------------------------------------------------------------------------------------------------------------------------------------------------------------------------------------------------------------------------------------------------------------------------------------------------------------------------------------------------------------------------------------------------------------------------------------------------------------------------------------------------------------------------------------------------------------------------------------------------------------------------------------------------------------------------------------------------------------------------------------------------------------------------------------------------------------------------------------------------------------------------------------------------------------------------------------------------------------------------------------------------------------------------------------------------------------------------------------------------------------------------------------------------------------------------------------------------------------------------------------------------------------------------------------------------------------------------------------------------------------------------------------------------------------------------------------------------------------------------------------------------------------------------------------------------------------------------------------------------------------------------------------------------------------------------------------------------------------------------------------------------------------------------------------------------------------------------------------------------------------------------------------------------------------------------------------|--|-----------------------------------------------------------|------------------------|-----------------------------------------------------------------------------------------------------------------------------------------------------------------------------|--|
| Castlefield School                                                                                                                                                                                                                                                                                                 | Topic: Europe's countries and major cities, incl. RussiaYearPosition and significance of lines of latitude and longitude                                                                                                                                                                                                                                                                                                                                                                                                                                                                                                                                                                                                                                                                                                                                                                                                                                                                                                                                                                                                                                                                                                                                                                                                                                                                                                                                                                                                                                                                                                                                                                                                                                                                                                                                                                                                                                                                                                                                                                                                                                                                                                                                |  | Year: Four                                                | Theme:                 | Theme: Locational Knowledge                                                                                                                                                 |  |
| Important facts                                                                                                                                                                                                                                                                                                    |                                                                                                                                                                                                                                                                                                                                                                                                                                                                                                                                                                                                                                                                                                                                                                                                                                                                                                                                                                                                                                                                                                                                                                                                                                                                                                                                                                                                                                                                                                                                                                                                                                                                                                                                                                                                                                                                                                                                                                                                                                                                                                                                                                                                                                                         |  |                                                           | Key Vocabulary         |                                                                                                                                                                             |  |
|                                                                                                                                                                                                                                                                                                                    | e is one of the seven<br>ents and is the second                                                                                                                                                                                                                                                                                                                                                                                                                                                                                                                                                                                                                                                                                                                                                                                                                                                                                                                                                                                                                                                                                                                                                                                                                                                                                                                                                                                                                                                                                                                                                                                                                                                                                                                                                                                                                                                                                                                                                                                                                                                                                                                                                                                                         |  |                                                           | border                 | A line separating two countries                                                                                                                                             |  |
| smalles<br>• There a<br>Europe                                                                                                                                                                                                                                                                                     | smallest in size.<br>There are 51 countries in<br>Europe including England,<br>France, Italy, Poland and part<br>of Russia. The borders and<br>existence of some of these<br>countries has changed over the<br>years, due to wars. 743 million<br>people live in Europe. Most<br>European countries use the<br>Euro as their currency and the<br>most common religion is<br>Christianity.<br>Russia is the largest country in<br>the world by size.<br>There are 51 countries is a country in<br>the world by size.<br>There are 51 countries is the largest country in<br>the world by size.<br>There are 51 countries is the largest country in<br>the world by size.<br>There are 51 countries is the largest country in<br>the world by size.<br>There are 51 countries is the largest country in<br>the world by size.<br>There are 51 countries is the largest country in<br>the world by size.<br>There are 51 countries is the largest country in<br>the world by size.<br>There are 51 countries is the largest country in<br>the world by size.<br>There are 51 countries is the largest country in<br>the world by size.<br>There are 51 countries is the largest country in<br>the world by size.<br>There are 51 countries is the largest country in<br>the world by size.<br>There are 51 countries is the largest country in<br>the world by size.<br>There are 51 countries is the largest country in<br>the world by size.<br>There are 51 countries is the largest country in<br>the world by size.<br>There are 51 countries is the largest country in<br>the world by size.<br>There are 51 countries is the largest country in<br>the world by size.<br>There are 51 countries is the largest country in<br>the world by size.<br>There are 51 countries is the largest country in<br>the world by size.<br>The are 51 countries is the largest country in<br>the world by size.<br>The are 51 countries is the largest country in<br>the world by size.<br>The are 51 countries is the largest country in<br>the world by size.<br>The are 51 countries is the largest country in<br>the world by size.<br>The are 51 countries is the largest country in<br>the world by size.<br>The are 51 countries is the largest country in |  | BOSNIA &<br>HERZEGOVINA<br>SERBIA<br>MONTENEGRO<br>(OSOVO | currency               | Money used in a country. British<br>currency (pounds and pence) is called<br>Sterling                                                                                       |  |
| of Russi<br>existenc<br>countrie<br>years, d                                                                                                                                                                                                                                                                       |                                                                                                                                                                                                                                                                                                                                                                                                                                                                                                                                                                                                                                                                                                                                                                                                                                                                                                                                                                                                                                                                                                                                                                                                                                                                                                                                                                                                                                                                                                                                                                                                                                                                                                                                                                                                                                                                                                                                                                                                                                                                                                                                                                                                                                                         |  | 60°-                                                      | Equator                | An imaginary line of latitude which<br>circles the Earth. It lies halfway<br>between the North/ South Poles. It<br>splits Earth into the Northern/<br>Southern Hemispheres. |  |
| Europed                                                                                                                                                                                                                                                                                                            |                                                                                                                                                                                                                                                                                                                                                                                                                                                                                                                                                                                                                                                                                                                                                                                                                                                                                                                                                                                                                                                                                                                                                                                                                                                                                                                                                                                                                                                                                                                                                                                                                                                                                                                                                                                                                                                                                                                                                                                                                                                                                                                                                                                                                                                         |  | GEORGIA Caspian                                           | independent            | On its own, not tied to another country                                                                                                                                     |  |
| Christia<br>• Russia i                                                                                                                                                                                                                                                                                             |                                                                                                                                                                                                                                                                                                                                                                                                                                                                                                                                                                                                                                                                                                                                                                                                                                                                                                                                                                                                                                                                                                                                                                                                                                                                                                                                                                                                                                                                                                                                                                                                                                                                                                                                                                                                                                                                                                                                                                                                                                                                                                                                                                                                                                                         |  | 40%                                                       | Tropic of<br>Cancer    | An imaginary line of latitude which<br>circles the Earth. It lies at 23 degrees<br>north.                                                                                   |  |
| <ul> <li>There is a huge variety of natural features in Europe: the Alps mountain range crosses France,<br/>Switzerland and Italy. There are also some volcanoes – more active ones include Vesuvius and<br/>Mount Etna in Italy. The longest river is the Volga, which runs through Russia. It is 2294</li> </ul> |                                                                                                                                                                                                                                                                                                                                                                                                                                                                                                                                                                                                                                                                                                                                                                                                                                                                                                                                                                                                                                                                                                                                                                                                                                                                                                                                                                                                                                                                                                                                                                                                                                                                                                                                                                                                                                                                                                                                                                                                                                                                                                                                                                                                                                                         |  |                                                           | Tropic of<br>Capricorn | An imaginary line of latitude which<br>circles the Earth. It lies at 23 degrees<br>south.                                                                                   |  |
| miles lo                                                                                                                                                                                                                                                                                                           | miles long! The capital of Russia is Moscow and its most famous landmark is St Basil's<br>Cathedral, on Red Square. It was built in the 1500s.                                                                                                                                                                                                                                                                                                                                                                                                                                                                                                                                                                                                                                                                                                                                                                                                                                                                                                                                                                                                                                                                                                                                                                                                                                                                                                                                                                                                                                                                                                                                                                                                                                                                                                                                                                                                                                                                                                                                                                                                                                                                                                          |  |                                                           | landmark               | An object or feature that can be recognised from a distance                                                                                                                 |  |
| Latitude and longitude are a system of lines that are used to describe the location of any place on Earth.                                                                                                                                                                                                         |                                                                                                                                                                                                                                                                                                                                                                                                                                                                                                                                                                                                                                                                                                                                                                                                                                                                                                                                                                                                                                                                                                                                                                                                                                                                                                                                                                                                                                                                                                                                                                                                                                                                                                                                                                                                                                                                                                                                                                                                                                                                                                                                                                                                                                                         |  |                                                           |                        |                                                                                                                                                                             |  |

-Lines of latitude run in an east-west direction across the Earth.

Longitude

-Lines of longitude run in a north-south direction. Although lines of longitude and latitude are only imaginary, they exist on maps and atlases to help to show us where different places are.