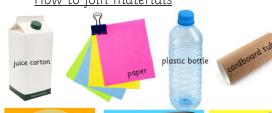

### Castlefield School- Design and Technology

Topic: Homes Year: One Theme: Communities and the wider world.

# Technical knowledge

Homes are very important to our every day lives. They keep us warm, safe and give us somewhere to sleep. Homes come in different sizes, colours and shapes. Houses use lots of different material to make the different sections of the house.

## How to join materials





cardboard







### How to make hinges

You can fold a piece of card and stick the short edge to the wall. The door can then open and close.







## Keeping safe

Check which way you are holding the scissors if walking around the classroom.

Sit down to cut anything. Hold sharp objects correctly.

| Key Vocabulary |                                                                      |
|----------------|----------------------------------------------------------------------|
| equipment      | Lots of different tools used to make things                          |
| exterior       | The outside of a house                                               |
| interior       | The inside of a house.                                               |
| decorating     | Using materials to make a