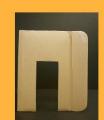

### How to make hinges

You can fold a piece of card and stick the short edge to the wall. The door can then open and close.