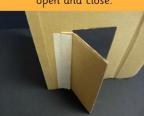

### How to make hinges

You can fold a piece of card and stick the short edge to the wall. The door can then open and close.