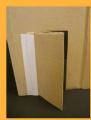

## How to join materials

cardboard

### How to make hinges

You can fold a piece of card and stick the short edge to the wall. The door can then open and close.